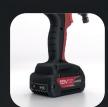

# LIQUISHOT

Cordless pressure sprayer

POWERFUL ERGONOMIC UTILITY FOR MOBILE LIQUID APPLICATION

### BASIC **INFORMATIONS**

Up to 3 meter in height

Flow up to 250 l/h and pressure up to 25 bar

Highly efficient Brushless electric motor

### **FEATURES**

1,3 kg weight

**POWERFUL INLET** SUCTION Up to 3 meter in

REGULATED FLOW & PRESSURE Flow up to 250 l/h and

compatible with

height

to 60°C