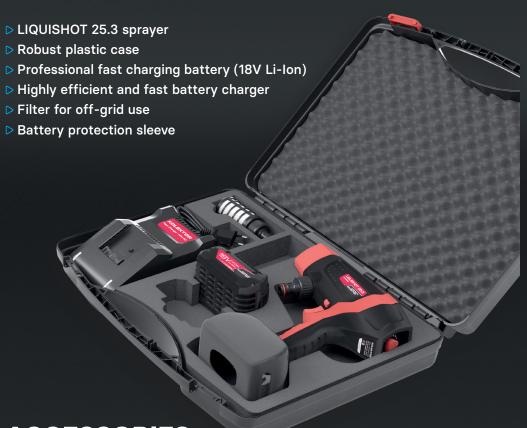

### BASIC **PACKAGE**



**ACCESSORIES** 



# LIQUISHOT www.liqui-shot.com







#### Support and network

Our support is available from Monday to Friday from 8 am to 4 pm.





### **KOLEKTOR**

Designed and Manufactured in Slovenia I Europe Kolektor Mobility d.o.o., Vojkova ulica 10, SI-5280 Idrija, Slovenia www.kolektor.com

# LIQUISHOT

Cordless pressure sprayer



POWERFUL ERGONOMIC UTILITY FOR MOBILE LIQUID APPLICATION

### BASIC **INFORMATIONS**









Up to 3 meter in height

Flow up to 250 l/h and pressure up to 25 bar

Highly efficient Brushless electric motor









## Low noise and vibration











### **FEATURES**



1,3 kg weight



**POWERFUL INLET** SUCTION Up to 3 meter in



REGULATED FLOW & PRESSURE Flow up to 250 l/h and



compatible with

height





to 60°C





### **USAGE**