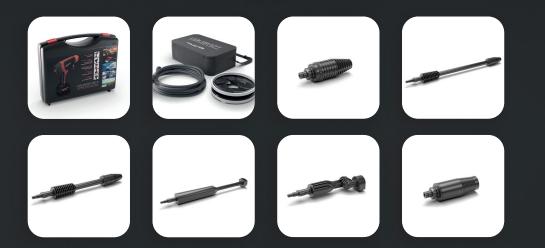

### BASIC **PACKAGE**



**ACCESSORIES** 



# LIQUISHOT www.liqui-shot.com







#### Support and network

Our support is available from Monday to Friday from 8 am to 4 pm.





### **KOLEKTOR**

Designed and Manufactured in Slovenia I Europe Kolektor Mobility d.o.o., Vojkova ulica 10, SI-5280 Idrija, Slovenia www.kolektor.com

# LIQUISHOT

Cordless pressure sprayer



POWERFUL ERGONOMIC UTILITY FOR MOBILE LIQUID APPLICATION

### BASIC **INFORMATIONS**









Up to 3 meter in height

Flow up to 250 l/h and pressure up to 25 bar

Highly efficient Brushless electric motor









## Low noise and vibration











### **FEATURES**



1,3 kg weight



**POWERFUL INLET** SUCTION Up to 3 meter in



REGULATED FLOW & PRESSURE Flow up to 250 l/h and



compatible with

height





to 60°C





### **USAGE**



**SPORT** 



**DETA