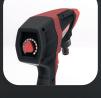

# LIQUISHOT

Cordless pressure sprayer

POWERFUL ERGONOMIC UTILITY FOR MOBILE LIQUID APPLICATION

### BASIC **INFORMATIONS**

Up to 3 meter in height

Flow up to 250 l/h and pressure up to 25 bar

Highly efficient Brushless electric motor

### **FEATURES**

1,3 kg weight

**POWERFUL INLET** SUCTION Up to 3 meter in

REGULATED FLOW & PRESSURE Flow up to 250 l/h and

compatible with

height

to 60°C