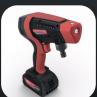

# LIQUISHOT

Cordless pressure sprayer

POWERFUL ERGONOMIC UTILITY FOR MOBILE LIQUID APPLICATION

### BASIC **INFORMATIONS**

Up to 3 meter in height

Flow up to 250 l/h and pressure up to 25 bar

Highly efficient Brushless electric motor

### **FEATURES**

1,3 kg weight

**POWERFUL INLET** SUCTION Up to 3 meter in

REGULATED FLOW & PRESSURE Flow up to 250 l/h and

compatible with

height

to 60°C