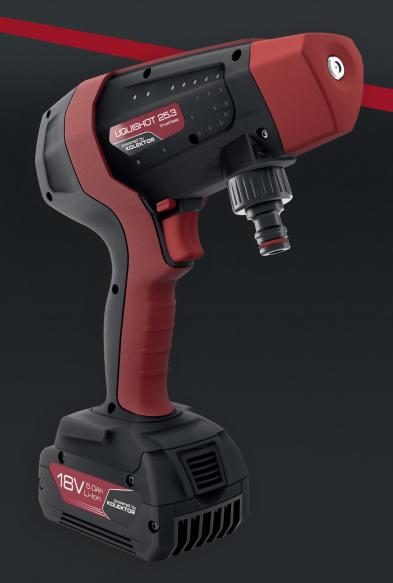

# LIQUISHOT

Cordless pressure sprayer

POWERFUL ERGONOMIC UTILITY FOR MOBILE LIQUID APPLICATION

### BASIC **INFORMATIONS**

Up to 3 meter in height

Flow up to 250 l/h and pressure up to 25 bar

Highly efficient Brushless electric motor

### **FEATURES**

1,3 kg weight

**POWERFUL INLET** SUCTION Up to 3 meter in

REGULATED FLOW & PRESSURE Flow up to 250 l/h and

compatible with

height

to 60°C