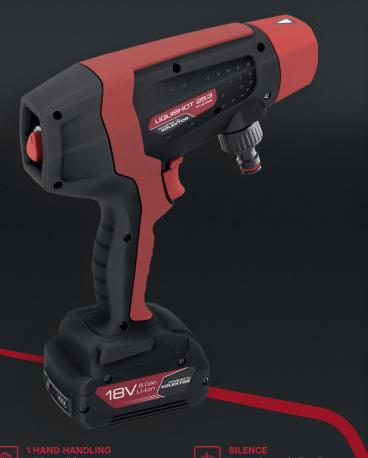

# LIQUISHOT

Cordless pressure sprayer

POWERFUL ERGONOMIC UTILITY FOR MOBILE LIQUID APPLICATION

## Low noise and vibration