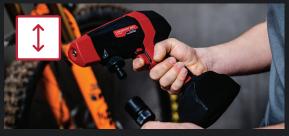

### BASIC **INFORMATIONS**

Up to 3 meter in height

Flow up to 250 l/h and pressure up to 25 bar

Highly efficient Brushless electric motor

### **FEATURES**

1,3 kg weight

**POWERFUL INLET** SUCTION Up to 3 meter in

REGULATED FLOW & PRESSURE Flow up to 250 l/h and

compatible with

height

to 60°C